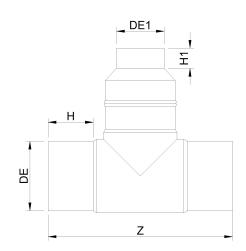

Accesorios inyectados

Te 90° reducida ensemblada mango largo

| PRODUCT DETAILS |            | GEC              | GEOMETRIC CHARACTERISTICS |  |
|-----------------|------------|------------------|---------------------------|--|
| ITEM CODE       | TRP090075C | dn               | 90                        |  |
| dn              | 90 - 75    | d <sub>n</sub> 1 | 75                        |  |
| SDR DESIGN      | 11         | H [mm]           | 83                        |  |
|                 |            | H1 [mm]          | 73                        |  |
|                 |            | Z [mm]           | 306                       |  |
|                 |            | Z1 [mm]          | 240                       |  |