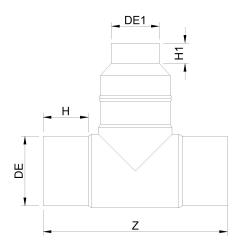

Accesorios inyectados

Te 90° reducida ensemblada mango largo

| PRODUCT DETAILS |            | GEO              | GEOMETRIC CHARACTERISTICS |  |
|-----------------|------------|------------------|---------------------------|--|
| ITEM CODE       | TRP110075C | dn               | 110                       |  |
| dn              | 110 - 75   | d <sub>n</sub> 1 | 75                        |  |
| SDR DESIGN      | 11         | H [mm]           | 91                        |  |
|                 |            | H1 [mm]          | 73                        |  |
|                 |            | Z [mm]           | 338                       |  |
|                 |            | Z1 [mm]          | 250                       |  |