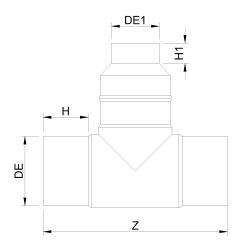

Accesorios inyectados

Te 90° reducida ensemblada mango largo

| PRODUCT DETAILS |            | GEOMETRIC CHARACTERISTICS |     |
|-----------------|------------|---------------------------|-----|
| ITEM CODE       | TRP140110C | dn                        | 140 |
| dn              | 140 - 110  | d <sub>n</sub> 1          | 110 |
| SDR DESIGN      | 11         | H [mm]                    | 97  |
|                 |            | H1 [mm]                   | 90  |
|                 |            | Z [mm]                    | 390 |
|                 |            | Z1 [mm]                   | 290 |