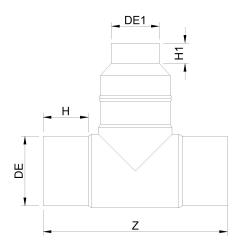

Accesorios inyectados

Te 90° reducida ensemblada mango largo

| PRODUCT DETAILS |            | GEOMETRIC CHARACTERISTICS |     |
|-----------------|------------|---------------------------|-----|
| ITEM CODE       | TRP140075C | dn                        | 140 |
| dn              | 140 - 75   | d <sub>n</sub> 1          | 75  |
| SDR DESIGN      | 11         | H [mm]                    | 97  |
|                 |            | H1 [mm]                   | 73  |
|                 |            | Z [mm]                    | 390 |
|                 |            | Z1 [mm]                   | 270 |