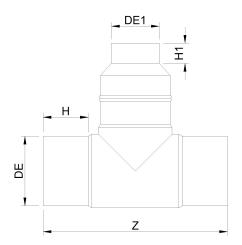

Accesorios inyectados

Te 90° reducida ensemblada mango largo

| PRODUCT DETAILS |            | GEC              | GEOMETRIC CHARACTERISTICS |  |
|-----------------|------------|------------------|---------------------------|--|
| ITEM CODE       | TRP160025C | dn               | 160                       |  |
| dn              | 160 - 25   | d <sub>n</sub> 1 | 25                        |  |
| SDR DESIGN      | 11         | H [mm]           | 105                       |  |
|                 |            | H1 [mm]          | 42                        |  |
|                 |            | Z [mm]           | 425                       |  |
|                 |            | Z1 [mm]          | 210                       |  |