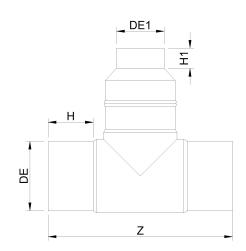

Accesorios inyectados

Te 90° reducida ensemblada mango largo

| PRODUCT DETAILS |            | GEC     | GEOMETRIC CHARACTERISTICS |  |
|-----------------|------------|---------|---------------------------|--|
| ITEM CODE       | TRP160040C | dn      | 160                       |  |
| dn              | 160 - 40   | dn1     | 40                        |  |
| SDR DESIGN      | 11         | H [mm]  | 104                       |  |
|                 |            | H1 [mm] | 51                        |  |
|                 |            | Z [mm]  | 424                       |  |
|                 |            | Z1 [mm] | 225                       |  |