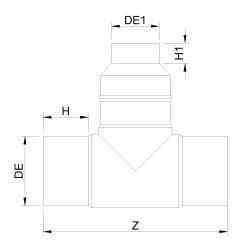

Accesorios inyectados

Te 90° reducida ensemblada mango largo

| PRODUCT DETAILS |            | GEC     | GEOMETRIC CHARACTERISTICS |  |
|-----------------|------------|---------|---------------------------|--|
| ITEM CODE       | TRP180160C | dn      | 180                       |  |
| dn              | 180 - 160  | d₁1     | 160                       |  |
| SDR DESIGN      | 11         | H [mm]  | 108                       |  |
|                 |            | H1 [mm] | 106                       |  |
|                 |            | Z [mm]  | 451                       |  |
|                 |            | Z1 [mm] | 330                       |  |