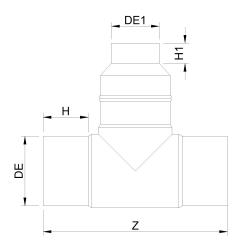

Accesorios inyectados

Te 90° reducida ensemblada mango largo

| PRODUCT DETAILS |            | GEOMETRIC CHARACTERISTICS |     |
|-----------------|------------|---------------------------|-----|
| ITEM CODE       | TRP180075C | dn                        | 180 |
| dn              | 180 - 75   | d <sub>n</sub> 1          | 75  |
| SDR DESIGN      | 11         | H [mm]                    | 108 |
|                 |            | H1 [mm]                   | 73  |
|                 |            | Z [mm]                    | 451 |
|                 |            | Z1 [mm]                   | 290 |