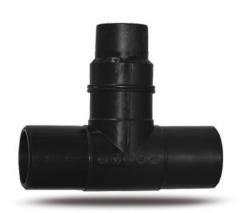

Accesorios inyectados

Te 90° reducida ensemblada mango largo

| PRODUCT DETAILS |            | GEOMETRIC CHARACTERISTICS |     |
|-----------------|------------|---------------------------|-----|
| ITEM CODE       | TRP180075C | dn                        | 180 |
| dn              | 180 - 75   | d <sub>n</sub> 1          | 75  |
| SDR DESIGN      | 11         | H [mm]                    | 108 |
|                 |            | H1 [mm]                   | 73  |
|                 |            | Z [mm]                    | 451 |
|                 |            | Z1 [mm]                   | 290 |

<sup>\*</sup>The pictures are for illustrative purposes only. the product may differ in color and / or some of its parts.