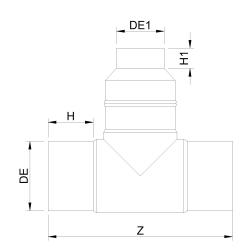

Accesorios inyectados

Te 90° reducida ensemblada mango largo

| PRODUCT DETAILS |            | GEC     | GEOMETRIC CHARACTERISTICS |  |
|-----------------|------------|---------|---------------------------|--|
| ITEM CODE       | TRP180050C | dn      | 180                       |  |
| dn              | 180 - 50   | dn1     | 50                        |  |
| SDR DESIGN      | 11         | H [mm]  | 108                       |  |
|                 |            | H1 [mm] | 56                        |  |
|                 |            | Z [mm]  | 451                       |  |
|                 |            | Z1 [mm] | 240                       |  |