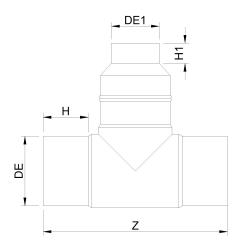

Accesorios inyectados

Te 90° reducida ensemblada mango largo

| PRODUCT DETAILS |            | GEC              | GEOMETRIC CHARACTERISTICS |  |
|-----------------|------------|------------------|---------------------------|--|
| ITEM CODE       | TRP180140C | dn               | 180                       |  |
| dn              | 180 - 140  | d <sub>n</sub> 1 | 140                       |  |
| SDR DESIGN      | 11         | H [mm]           | 108                       |  |
|                 |            | H1 [mm]          | 95                        |  |
|                 |            | Z [mm]           | 451                       |  |
|                 |            | Z1 [mm]          | 320                       |  |