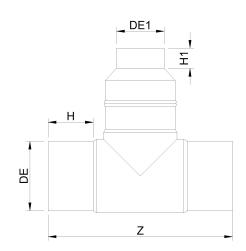

Accesorios inyectados

Te 90° reducida ensemblada mango largo

| PRODUCT DETAILS |            | GEC     | GEOMETRIC CHARACTERISTICS |  |
|-----------------|------------|---------|---------------------------|--|
| ITEM CODE       | TRP180032C | dn      | 180                       |  |
| dn              | 180 - 32   | dn1     | 32                        |  |
| SDR DESIGN      | 11         | H [mm]  | 108                       |  |
|                 |            | H1 [mm] | 46                        |  |
|                 |            | Z [mm]  | 451                       |  |
|                 |            | Z1 [mm] | 210                       |  |