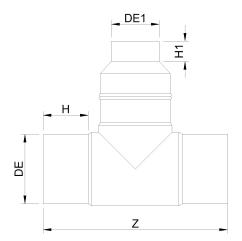

Accesorios inyectados

Te 90° reducida ensemblada mango largo

| PRODUCT DETAILS |            | GEC              | GEOMETRIC CHARACTERISTICS |  |
|-----------------|------------|------------------|---------------------------|--|
| ITEM CODE       | TRP200140C | dn               | 200                       |  |
| dn              | 200 - 140  | d <sub>n</sub> 1 | 140                       |  |
| SDR DESIGN      | 11         | H [mm]           | 118                       |  |
|                 |            | H1 [mm]          | 93                        |  |
|                 |            | Z [mm]           | 503                       |  |
|                 |            | Z1 [mm]          | 270                       |  |