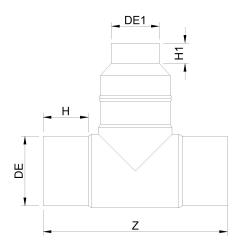

Accesorios inyectados

Te 90° reducida ensemblada mango largo

| PRODUCT DETAILS |            | GEC              | GEOMETRIC CHARACTERISTICS |  |
|-----------------|------------|------------------|---------------------------|--|
| ITEM CODE       | TRP225200C | dn               | 225                       |  |
| dn              | 225 - 200  | d <sub>n</sub> 1 | 200                       |  |
| SDR DESIGN      | 11         | H [mm]           | 121                       |  |
|                 |            | H1 [mm]          | 116                       |  |
|                 |            | Z [mm]           | 540                       |  |
|                 |            | Z1 [mm]          | 400                       |  |