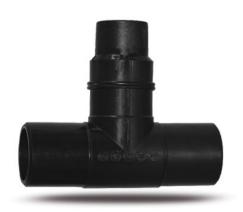

Accesorios inyectados

Te 90° reducida ensemblada mango largo

| PRODUCT DETAILS |            | GEOMETRIC CHARACTERISTICS |     |
|-----------------|------------|---------------------------|-----|
| ITEM CODE       | TRP250090C | dn                        | 250 |
| dn              | 250 - 90   | d <sub>n</sub> 1          | 90  |
| SDR DESIGN      | 11         | H [mm]                    | 132 |
|                 |            | H1 [mm]                   | 83  |
|                 |            | Z [mm]                    | 596 |
|                 |            | Z1 [mm]                   | 350 |

<sup>\*</sup>The pictures are for illustrative purposes only. the product may differ in color and / or some of its parts.