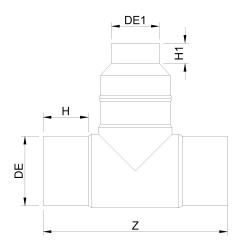

Accesorios inyectados

Te 90° reducida ensemblada mango largo

| PRODUCT DETAILS |            | GEOMETRIC CHARACTERISTICS |     |
|-----------------|------------|---------------------------|-----|
| ITEM CODE       | TRP250090C | dn                        | 250 |
| dn              | 250 - 90   | d <sub>n</sub> 1          | 90  |
| SDR DESIGN      | 11         | H [mm]                    | 132 |
|                 |            | H1 [mm]                   | 83  |
|                 |            | Z [mm]                    | 596 |
|                 |            | Z1 [mm]                   | 350 |