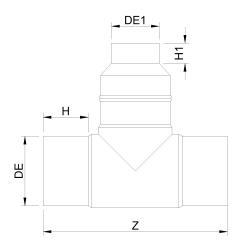

Accesorios inyectados

Te 90° reducida ensemblada mango largo

| PRODUCT DETAILS |            | GEOMETRIC CHARACTERISTICS |     |
|-----------------|------------|---------------------------|-----|
| ITEM CODE       | TRP250140C | <b>d</b> n                | 250 |
| dn              | 250 - 140  | d <sub>n</sub> 1          | 140 |
| SDR DESIGN      | 11         | H [mm]                    | 132 |
|                 |            | H1 [mm]                   | 93  |
|                 |            | Z [mm]                    | 596 |
|                 |            | Z1 [mm]                   | 360 |