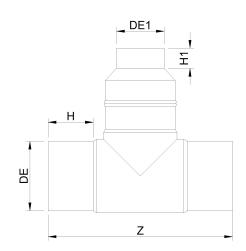

Accesorios inyectados

Te 90° reducida ensemblada mango largo

| PRODUCT DETAILS |            | GEO     | GEOMETRIC CHARACTERISTICS |  |
|-----------------|------------|---------|---------------------------|--|
| ITEM CODE       | TRP250075C | dn      | 250                       |  |
| dn              | 250 - 75   | dn1     | 75                        |  |
| SDR DESIGN      | 11         | H [mm]  | 132                       |  |
|                 |            | H1 [mm] | 73                        |  |
|                 |            | Z [mm]  | 596                       |  |
|                 |            | Z1 [mm] | 350                       |  |