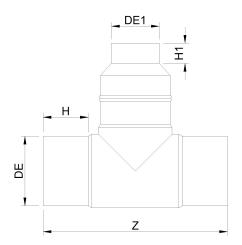

Accesorios inyectados

Te 90° reducida ensemblada mango largo

| PRODUCT DETAILS |            | GEC     | GEOMETRIC CHARACTERISTICS |  |
|-----------------|------------|---------|---------------------------|--|
| ITEM CODE       | TRP280160C | dn      | 280                       |  |
| dn              | 280 - 160  | d₁1     | 160                       |  |
| SDR DESIGN      | 11         | H [mm]  | 142                       |  |
|                 |            | H1 [mm] | 100                       |  |
|                 |            | Z [mm]  | 685                       |  |
|                 |            | Z1 [mm] | 590                       |  |