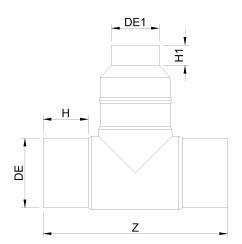

Accesorios inyectados

Te 90° reducida ensemblada mango largo

| PRODUCT DETAILS |            | GEC        | GEOMETRIC CHARACTERISTICS |  |
|-----------------|------------|------------|---------------------------|--|
| ITEM CODE       | TRP280090C | <b>d</b> n | 280                       |  |
| dn              | 280 - 90   | d₁1        | 90                        |  |
| SDR DESIGN      | 11         | H [mm]     | 142                       |  |
|                 |            | H1 [mm]    | 83                        |  |
|                 |            | Z [mm]     | 685                       |  |
|                 |            | Z1 [mm]    | 350                       |  |