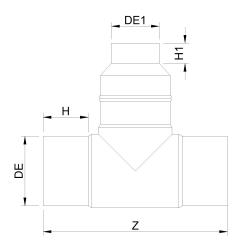

Accesorios inyectados

Te 90° reducida ensemblada mango largo

| PRODUCT DETAILS |            | GEC              | GEOMETRIC CHARACTERISTICS |  |
|-----------------|------------|------------------|---------------------------|--|
| ITEM CODE       | TRP280063C | dn               | 280                       |  |
| dn              | 280 - 63   | d <sub>n</sub> 1 | 63                        |  |
| SDR DESIGN      | 11         | H [mm]           | 142                       |  |
|                 |            | H1 [mm]          | 65                        |  |
|                 |            | Z [mm]           | 685                       |  |
|                 |            | Z1 [mm]          | 350                       |  |