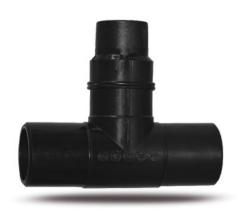

Accesorios inyectados

Te 90° reducida ensemblada mango largo

| PRODUCT DETAILS |            | GEC              | GEOMETRIC CHARACTERISTICS |  |
|-----------------|------------|------------------|---------------------------|--|
| ITEM CODE       | TRP280063C | dn               | 280                       |  |
| dn              | 280 - 63   | d <sub>n</sub> 1 | 63                        |  |
| SDR DESIGN      | 11         | H [mm]           | 142                       |  |
|                 |            | H1 [mm]          | 65                        |  |
|                 |            | Z [mm]           | 685                       |  |
|                 |            | Z1 [mm]          | 350                       |  |

<sup>\*</sup>The pictures are for illustrative purposes only. the product may differ in color and / or some of its parts.