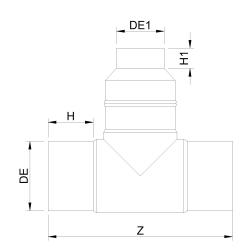

TECHNICAL DATASHEET

Accesorios inyectados

Te 90° reducida ensemblada mango largo

| PRODUCT DETAILS |            | GEC     | GEOMETRIC CHARACTERISTICS |  |
|-----------------|------------|---------|---------------------------|--|
| ITEM CODE       | TRP315090C | dn      | 315                       |  |
| dn              | 315 - 90   | dn1     | 90                        |  |
| SDR DESIGN      | 11         | H [mm]  | 152                       |  |
|                 |            | H1 [mm] | 83                        |  |
|                 |            | Z [mm]  | 704                       |  |
|                 |            | Z1 [mm] | 370                       |  |