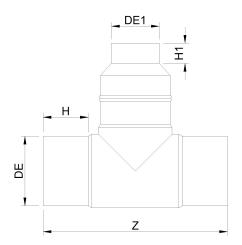

Accesorios inyectados

Te 90° reducida ensemblada mango largo

| PRODUCT DETAILS |            | GEC              | GEOMETRIC CHARACTERISTICS |  |
|-----------------|------------|------------------|---------------------------|--|
| ITEM CODE       | TRP315250C | dn               | 315                       |  |
| dn              | 315 - 250  | d <sub>n</sub> 1 | 250                       |  |
| SDR DESIGN      | 11         | H [mm]           | 152                       |  |
|                 |            | H1 [mm]          | 134                       |  |
|                 |            | Z [mm]           | 704                       |  |
|                 |            | Z1 [mm]          | 500                       |  |