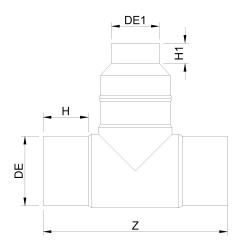

Accesorios inyectados

Te 90° reducida ensemblada mango largo

| PRODUCT DETAILS |            | GEC              | GEOMETRIC CHARACTERISTICS |  |
|-----------------|------------|------------------|---------------------------|--|
| ITEM CODE       | TRP315063C | dn               | 315                       |  |
| dn              | 315 - 63   | d <sub>n</sub> 1 | 63                        |  |
| SDR DESIGN      | 11         | H [mm]           | 152                       |  |
|                 |            | H1 [mm]          | 65                        |  |
|                 |            | Z [mm]           | 704                       |  |
|                 |            | Z1 [mm]          | 380                       |  |