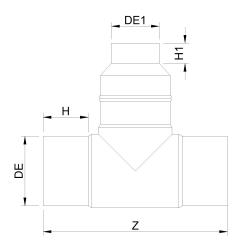

Accesorios inyectados

Te 90° reducida ensemblada mango largo

| PRODUCT DETAILS |            | GEC              | GEOMETRIC CHARACTERISTICS |  |
|-----------------|------------|------------------|---------------------------|--|
| ITEM CODE       | TRP315280C | dn               | 315                       |  |
| dn              | 315 - 280  | d <sub>n</sub> 1 | 280                       |  |
| SDR DESIGN      | 11         | H [mm]           | 152                       |  |
|                 |            | H1 [mm]          | 200                       |  |
|                 |            | Z [mm]           | 704                       |  |
|                 |            | Z1 [mm]          | 630                       |  |