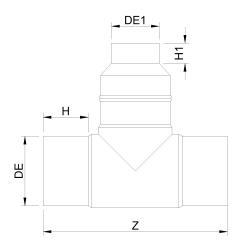

Accesorios inyectados

Te 90° reducida ensemblada mango largo

| PRODUCT DETAILS |            | GEC              | GEOMETRIC CHARACTERISTICS |  |
|-----------------|------------|------------------|---------------------------|--|
| ITEM CODE       | TRP500110C | dn               | 500                       |  |
| dn              | 500 - 110  | d <sub>n</sub> 1 | 110                       |  |
| SDR DESIGN      | 11         | H [mm]           | 220                       |  |
|                 |            | H1 [mm]          | 90                        |  |
|                 |            | Z [mm]           | 720                       |  |
|                 |            | Z1 [mm]          | 530                       |  |