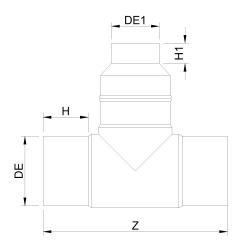

Accesorios inyectados

Te 90° reducida ensemblada mango largo

| PRODUCT DETAILS |            | GEOMETRIC CHARACTERISTICS |     |
|-----------------|------------|---------------------------|-----|
| ITEM CODE       | TRP500180C | dn                        | 500 |
| dn              | 500 - 180  | d <sub>n</sub> 1          | 180 |
| SDR DESIGN      | 11         | H [mm]                    | 220 |
|                 |            | H1 [mm]                   | 108 |
|                 |            | Z [mm]                    | 810 |
|                 |            | Z1 [mm]                   | 550 |