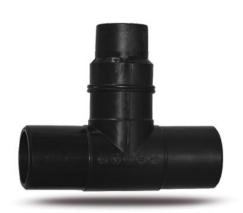

Accesorios inyectados

Te 90° reducida ensemblada mango largo

| PRODUCT DETAILS |            | GEOMETRIC CHARACTERISTICS |     |
|-----------------|------------|---------------------------|-----|
| ITEM CODE       | TRP500180C | dn                        | 500 |
| dn              | 500 - 180  | d <sub>n</sub> 1          | 180 |
| SDR DESIGN      | 11         | H [mm]                    | 220 |
|                 |            | H1 [mm]                   | 108 |
|                 |            | Z [mm]                    | 810 |
|                 |            | Z1 [mm]                   | 550 |

<sup>\*</sup>The pictures are for illustrative purposes only. the product may differ in color and / or some of its parts.