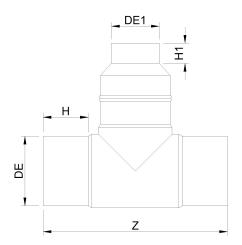

Accesorios inyectados

Te 90° reducida ensemblada mango largo

| PRODUCT DETAILS |            | GEOMETRIC CHARACTERISTICS |     |
|-----------------|------------|---------------------------|-----|
| ITEM CODE       | TRP630180C | dn                        | 630 |
| dn              | 630 - 180  | d <sub>n</sub> 1          | 180 |
| SDR DESIGN      | 11         | H [mm]                    | 255 |
|                 |            | H1 [mm]                   | 115 |
|                 |            | Z [mm]                    | 880 |
|                 |            | Z1 [mm]                   | 670 |