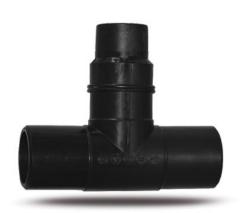

Accesorios inyectados

Te 90° reducida ensemblada mango largo

| PRODUCT DETAILS |            | GEOMETRIC CHARACTERISTICS |     |
|-----------------|------------|---------------------------|-----|
| ITEM CODE       | TRP630180C | dn                        | 630 |
| dn              | 630 - 180  | d <sub>n</sub> 1          | 180 |
| SDR DESIGN      | 11         | H [mm]                    | 255 |
|                 |            | H1 [mm]                   | 115 |
|                 |            | Z [mm]                    | 880 |
|                 |            | Z1 [mm]                   | 670 |

<sup>\*</sup>The pictures are for illustrative purposes only. the product may differ in color and / or some of its parts.