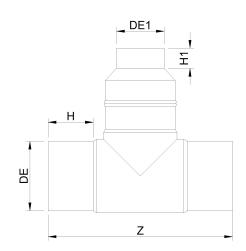

Accesorios inyectados

Te 90° reducida ensemblada mango largo

| PRODUCT DETAILS |            | GEC     | GEOMETRIC CHARACTERISTICS |  |
|-----------------|------------|---------|---------------------------|--|
| ITEM CODE       | TRP075063B | dn      | 75                        |  |
| dn              | 75 - 63    | dn1     | 63                        |  |
| SDR DESIGN      | 17         | H [mm]  | 73                        |  |
|                 |            | H1 [mm] | 65                        |  |
|                 |            | Z [mm]  | 257                       |  |
|                 |            | Z1 [mm] | 200                       |  |