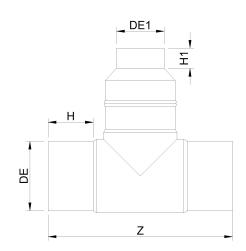

Accesorios inyectados

Te 90° reducida ensemblada mango largo

| PRODUCT DETAILS |            | GEO     | GEOMETRIC CHARACTERISTICS |  |
|-----------------|------------|---------|---------------------------|--|
| ITEM CODE       | TRP090075B | dn      | 90                        |  |
| dn              | 90 - 75    | dn1     | 75                        |  |
| SDR DESIGN      | 17         | H [mm]  | 83                        |  |
|                 |            | H1 [mm] | 73                        |  |
|                 |            | Z [mm]  | 306                       |  |
|                 |            | Z1 [mm] | 240                       |  |