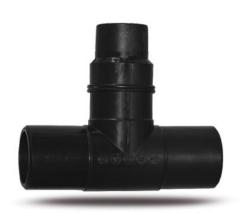

Accesorios inyectados

Te 90° reducida ensemblada mango largo

| PRODUCT DETAILS |            | GEO              | GEOMETRIC CHARACTERISTICS |  |
|-----------------|------------|------------------|---------------------------|--|
| ITEM CODE       | TRP110075B | dn               | 110                       |  |
| dn              | 110 - 75   | d <sub>n</sub> 1 | 75                        |  |
| SDR DESIGN      | 17         | H [mm]           | 91                        |  |
|                 |            | H1 [mm]          | 73                        |  |
|                 |            | Z [mm]           | 338                       |  |
|                 |            | Z1 [mm]          | 235                       |  |

<sup>\*</sup>The pictures are for illustrative purposes only. the product may differ in color and / or some of its parts.