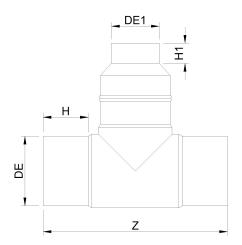

Accesorios inyectados

Te 90° reducida ensemblada mango largo

| PRODUCT DETAILS |            | GEO              | GEOMETRIC CHARACTERISTICS |  |
|-----------------|------------|------------------|---------------------------|--|
| ITEM CODE       | TRP110075B | dn               | 110                       |  |
| dn              | 110 - 75   | d <sub>n</sub> 1 | 75                        |  |
| SDR DESIGN      | 17         | H [mm]           | 91                        |  |
|                 |            | H1 [mm]          | 73                        |  |
|                 |            | Z [mm]           | 338                       |  |
|                 |            | Z1 [mm]          | 235                       |  |