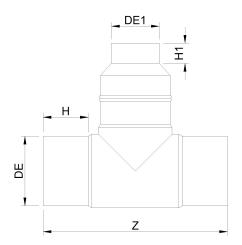

Accesorios inyectados

Te 90° reducida ensemblada mango largo

| PRODUCT DETAILS |            | GEC     | GEOMETRIC CHARACTERISTICS |  |
|-----------------|------------|---------|---------------------------|--|
| ITEM CODE       | TRP110040B | dn      | 110                       |  |
| dn              | 110 - 40   | d₁1     | 40                        |  |
| SDR DESIGN      | 17         | H [mm]  | 91                        |  |
|                 |            | H1 [mm] | 49                        |  |
|                 |            | Z [mm]  | 338                       |  |
|                 |            | Z1 [mm] | 190                       |  |