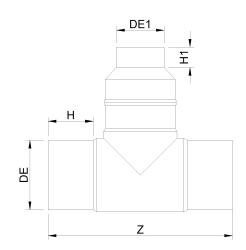

Accesorios inyectados

Te 90° reducida ensemblada mango largo

| PRODUCT DETAILS |            | GEC     | GEOMETRIC CHARACTERISTICS |  |
|-----------------|------------|---------|---------------------------|--|
| ITEM CODE       | TRP125110B | dn      | 125                       |  |
| dn              | 125 - 110  | dn1     | 110                       |  |
| SDR DESIGN      | 17         | H [mm]  | 88                        |  |
|                 |            | H1 [mm] | 90                        |  |
|                 |            | Z [mm]  | 359                       |  |
|                 |            | Z1 [mm] | 280                       |  |