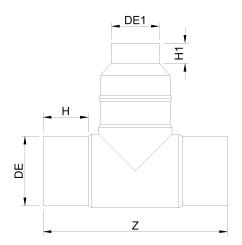

Accesorios inyectados

Te 90° reducida ensemblada mango largo

| PRODUCT DETAILS |            | GEOMETRIC CHARACTERISTICS |     |
|-----------------|------------|---------------------------|-----|
| ITEM CODE       | TRP160075B | dn                        | 160 |
| dn              | 160 - 75   | d <sub>n</sub> 1          | 75  |
| SDR DESIGN      | 17         | H [mm]                    | 105 |
|                 |            | H1 [mm]                   | 73  |
|                 |            | Z [mm]                    | 425 |
|                 |            | Z1 [mm]                   | 275 |