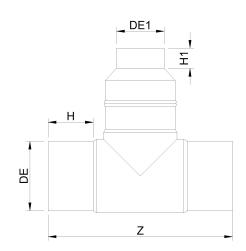

Accesorios inyectados

Te 90° reducida ensemblada mango largo

| PRODUCT DETAILS |            | GEC     | GEOMETRIC CHARACTERISTICS |  |
|-----------------|------------|---------|---------------------------|--|
| ITEM CODE       | TRP160140B | dn      | 160                       |  |
| dn              | 160 - 140  | dn1     | 140                       |  |
| SDR DESIGN      | 17         | H [mm]  | 105                       |  |
|                 |            | H1 [mm] | 93                        |  |
|                 |            | Z [mm]  | 425                       |  |
|                 |            | Z1 [mm] | 310                       |  |