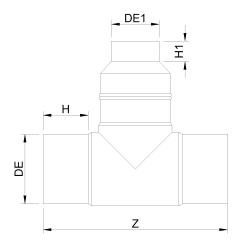

Accesorios inyectados

Te 90° reducida ensemblada mango largo

| PRODUCT DETAILS |            | GEC              | GEOMETRIC CHARACTERISTICS |  |
|-----------------|------------|------------------|---------------------------|--|
| ITEM CODE       | TRP180160B | <b>d</b> n       | 180                       |  |
| dn              | 180 - 160  | d <sub>n</sub> 1 | 160                       |  |
| SDR DESIGN      | 17         | H [mm]           | 108                       |  |
|                 |            | H1 [mm]          | 106                       |  |
|                 |            | Z [mm]           | 451                       |  |
|                 |            | Z1 [mm]          | 330                       |  |