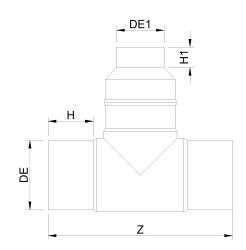

Accesorios inyectados

Te 90° reducida ensemblada mango largo

| PRODUCT DETAILS |            | GEC     | GEOMETRIC CHARACTERISTICS |  |
|-----------------|------------|---------|---------------------------|--|
| ITEM CODE       | TRP180140B | dn      | 180                       |  |
| dn              | 180 - 140  | dn1     | 140                       |  |
| SDR DESIGN      | 17         | H [mm]  | 108                       |  |
|                 |            | H1 [mm] | 95                        |  |
|                 |            | Z [mm]  | 451                       |  |
|                 |            | Z1 [mm] | 320                       |  |