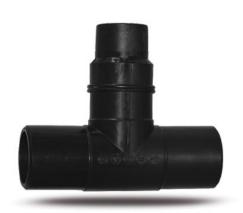

Accesorios inyectados

Te 90° reducida ensemblada mango largo

| PRODUCT DETAILS |            | GEO              | GEOMETRIC CHARACTERISTICS |  |
|-----------------|------------|------------------|---------------------------|--|
| ITEM CODE       | TRP250075B | dn               | 250                       |  |
| dn              | 250 - 75   | d <sub>n</sub> 1 | 75                        |  |
| SDR DESIGN      | 17         | H [mm]           | 132                       |  |
|                 |            | H1 [mm]          | 73                        |  |
|                 |            | Z [mm]           | 596                       |  |
|                 |            | Z1 [mm]          | 350                       |  |

<sup>\*</sup>The pictures are for illustrative purposes only. the product may differ in color and / or some of its parts.