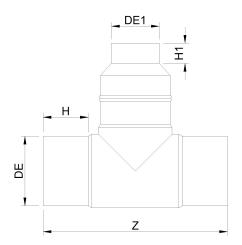

Accesorios inyectados

Te 90° reducida ensemblada mango largo

| PRODUCT DETAILS |            | GEO              | GEOMETRIC CHARACTERISTICS |  |
|-----------------|------------|------------------|---------------------------|--|
| ITEM CODE       | TRP250075B | dn               | 250                       |  |
| dn              | 250 - 75   | d <sub>n</sub> 1 | 75                        |  |
| SDR DESIGN      | 17         | H [mm]           | 132                       |  |
|                 |            | H1 [mm]          | 73                        |  |
|                 |            | Z [mm]           | 596                       |  |
|                 |            | Z1 [mm]          | 350                       |  |