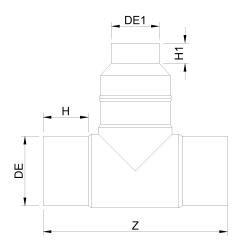

Accesorios inyectados

Te 90° reducida ensemblada mango largo

| PRODUCT DETAILS |            | GEO              | GEOMETRIC CHARACTERISTICS |  |
|-----------------|------------|------------------|---------------------------|--|
| ITEM CODE       | TRP250140B | dn               | 250                       |  |
| dn              | 250 - 140  | d <sub>n</sub> 1 | 140                       |  |
| SDR DESIGN      | 17         | H [mm]           | 132                       |  |
|                 |            | H1 [mm]          | 93                        |  |
|                 |            | Z [mm]           | 596                       |  |
|                 |            | Z1 [mm]          | 360                       |  |