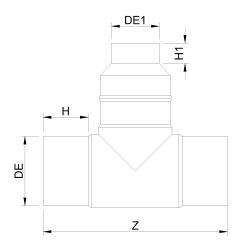

Accesorios inyectados

Te 90° reducida ensemblada mango largo

| PRODUCT DETAILS |            | GEC              | GEOMETRIC CHARACTERISTICS |  |
|-----------------|------------|------------------|---------------------------|--|
| ITEM CODE       | TRP315090B | dn               | 315                       |  |
| dn              | 315 - 90   | d <sub>n</sub> 1 | 90                        |  |
| SDR DESIGN      | 17         | H [mm]           | 152                       |  |
|                 |            | H1 [mm]          | 83                        |  |
|                 |            | Z [mm]           | 704                       |  |
|                 |            | Z1 [mm]          | 370                       |  |