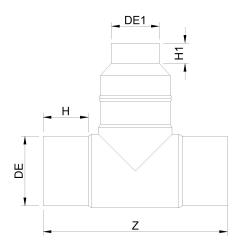

Accesorios inyectados

Te 90° reducida ensemblada mango largo

| PRODUCT DETAILS |            | GEC     | GEOMETRIC CHARACTERISTICS |  |
|-----------------|------------|---------|---------------------------|--|
| ITEM CODE       | TRP315140B | dn      | 315                       |  |
| dn              | 315 - 140  | d₁1     | 140                       |  |
| SDR DESIGN      | 17         | H [mm]  | 152                       |  |
|                 |            | H1 [mm] | 93                        |  |
|                 |            | Z [mm]  | 704                       |  |
|                 |            | Z1 [mm] | 400                       |  |