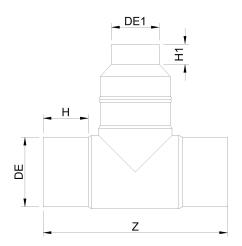

Accesorios inyectados

Te 90° reducida ensemblada mango largo

| PRODUCT DETAILS |            | GEC              | GEOMETRIC CHARACTERISTICS |  |
|-----------------|------------|------------------|---------------------------|--|
| ITEM CODE       | TRP630200B | <b>d</b> n       | 630                       |  |
| dn              | 630 - 200  | d <sub>n</sub> 1 | 200                       |  |
| SDR DESIGN      | 17         | H [mm]           | 255                       |  |
|                 |            | H1 [mm]          | 116                       |  |
|                 |            | Z [mm]           | 880                       |  |
|                 |            | Z1 [mm]          | 650                       |  |