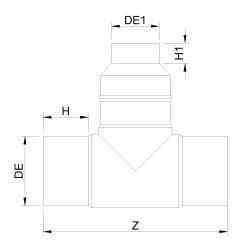

Accesorios inyectados

Te 90° reducida ensemblada mango largo

| PRODUCT DETAILS |            | GEC              | GEOMETRIC CHARACTERISTICS |  |
|-----------------|------------|------------------|---------------------------|--|
| ITEM CODE       | TRP090075H | <b>d</b> n       | 90                        |  |
| dn              | 90 - 75    | d <sub>n</sub> 1 | 75                        |  |
| SDR DESIGN      | 7.4        | H [mm]           | 83                        |  |
|                 |            | H1 [mm]          | 73                        |  |
|                 |            | Z [mm]           | 306                       |  |
|                 |            | Z1 [mm]          | 235                       |  |