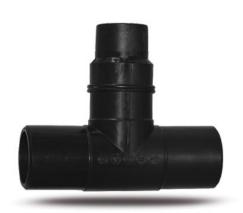

Accesorios inyectados

Te 90° reducida ensemblada mango largo

| PRODUCT DETAILS |            | GEC              | GEOMETRIC CHARACTERISTICS |  |
|-----------------|------------|------------------|---------------------------|--|
| ITEM CODE       | TRP090075H | <b>d</b> n       | 90                        |  |
| dn              | 90 - 75    | d <sub>n</sub> 1 | 75                        |  |
| SDR DESIGN      | 7.4        | H [mm]           | 83                        |  |
|                 |            | H1 [mm]          | 73                        |  |
|                 |            | Z [mm]           | 306                       |  |
|                 |            | Z1 [mm]          | 235                       |  |

<sup>\*</sup>The pictures are for illustrative purposes only. the product may differ in color and / or some of its parts.