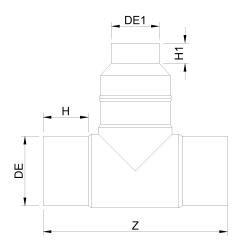

Accesorios inyectados

Te 90° reducida ensemblada mango largo

| PRODUCT DETAILS |            | GEC              | GEOMETRIC CHARACTERISTICS |  |
|-----------------|------------|------------------|---------------------------|--|
| ITEM CODE       | TRP140125H | dn               | 140                       |  |
| dn              | 140 - 125  | d <sub>n</sub> 1 | 125                       |  |
| SDR DESIGN      | 7.4        | H [mm]           | 97                        |  |
|                 |            | H1 [mm]          | 95                        |  |
|                 |            | Z [mm]           | 390                       |  |
|                 |            | Z1 [mm]          | 300                       |  |