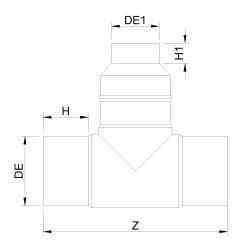

Accesorios inyectados

Te 90° reducida ensemblada mango largo

| PRODUCT DETAILS |            | GEC     | GEOMETRIC CHARACTERISTICS |  |
|-----------------|------------|---------|---------------------------|--|
| ITEM CODE       | TRP180125H | dn      | 180                       |  |
| dn              | 180 - 125  | d₁1     | 125                       |  |
| SDR DESIGN      | 7.4        | H [mm]  | 108                       |  |
|                 |            | H1 [mm] | 92                        |  |
|                 |            | Z [mm]  | 451                       |  |
|                 |            | Z1 [mm] | 360                       |  |