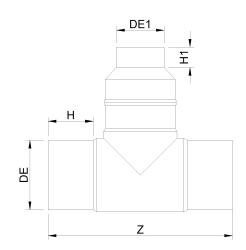

Accesorios inyectados

Te 90° reducida ensemblada mango largo

| PRODUCT DETAILS |            | GEC     | GEOMETRIC CHARACTERISTICS |  |
|-----------------|------------|---------|---------------------------|--|
| ITEM CODE       | TRP180140H | dn      | 180                       |  |
| dn              | 180 - 140  | dn1     | 140                       |  |
| SDR DESIGN      | 7.4        | H [mm]  | 108                       |  |
|                 |            | H1 [mm] | 95                        |  |
|                 |            | Z [mm]  | 451                       |  |
|                 |            | Z1 [mm] | 320                       |  |