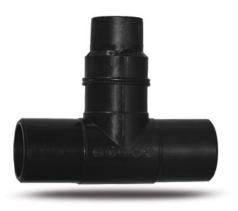

Accesorios inyectados

Te 90° reducida ensemblada mango largo

| PRODUCT DETAILS |            | GEC     | GEOMETRIC CHARACTERISTICS |  |
|-----------------|------------|---------|---------------------------|--|
| ITEM CODE       | TRP180140H | dn      | 180                       |  |
| dn              | 180 - 140  | dn1     | 140                       |  |
| SDR DESIGN      | 7.4        | H [mm]  | 108                       |  |
|                 |            | H1 [mm] | 95                        |  |
|                 |            | Z [mm]  | 451                       |  |
|                 |            | Z1 [mm] | 320                       |  |