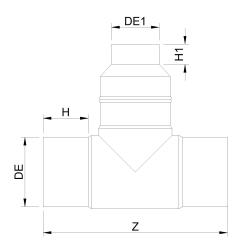

Accesorios inyectados

Te 90° reducida ensemblada mango largo

| PRODUCT DETAILS |            | GEC     | GEOMETRIC CHARACTERISTICS |  |
|-----------------|------------|---------|---------------------------|--|
| ITEM CODE       | TRP180160H | dn      | 180                       |  |
| dn              | 180 - 160  | d₁1     | 160                       |  |
| SDR DESIGN      | 7.4        | H [mm]  | 108                       |  |
|                 |            | H1 [mm] | 106                       |  |
|                 |            | L [mm]  | 46                        |  |
|                 |            | Z [mm]  | 451                       |  |
|                 |            | Z1 [mm] | 330                       |  |