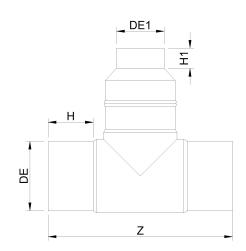

Accesorios inyectados

Te 90° reducida ensemblada mango largo

| PRODUCT DETAILS |            | GEC              | GEOMETRIC CHARACTERISTICS |  |
|-----------------|------------|------------------|---------------------------|--|
| ITEM CODE       | TRP225180H | dn               | 225                       |  |
| dn              | 225 - 180  | d <sub>n</sub> 1 | 180                       |  |
| SDR DESIGN      | 7.4        | H [mm]           | 121                       |  |
|                 |            | H1 [mm]          | 113                       |  |
|                 |            | Z [mm]           | 540                       |  |
|                 |            | Z1 [mm]          | 400                       |  |