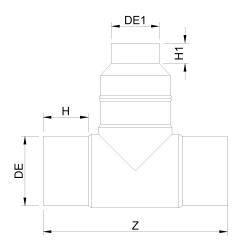

Accesorios inyectados

Te 90° reducida ensemblada mango largo

| PRODUCT DETAILS |            | GEC              | GEOMETRIC CHARACTERISTICS |  |
|-----------------|------------|------------------|---------------------------|--|
| ITEM CODE       | TRP090063G | dn               | 90                        |  |
| dn              | 90 - 63    | d <sub>n</sub> 1 | 63                        |  |
| SDR DESIGN      | 9          | H [mm]           | 83                        |  |
|                 |            | H1 [mm]          | 65                        |  |
|                 |            | Z [mm]           | 306                       |  |
|                 |            | Z1 [mm]          | 215                       |  |