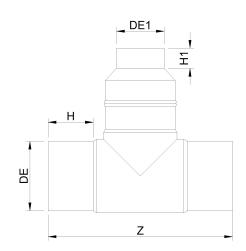

Accesorios inyectados

Te 90° reducida ensemblada mango largo

| PRODUCT DETAILS |            | GEO     | GEOMETRIC CHARACTERISTICS |  |
|-----------------|------------|---------|---------------------------|--|
| ITEM CODE       | TRP090075G | dn      | 90                        |  |
| dn              | 90 - 75    | dn1     | 75                        |  |
| SDR DESIGN      | 9          | H [mm]  | 83                        |  |
|                 |            | H1 [mm] | 73                        |  |
|                 |            | Z [mm]  | 306                       |  |
|                 |            | Z1 [mm] | 235                       |  |