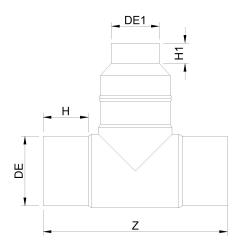

Accesorios inyectados

Te 90° reducida ensemblada mango largo

| PRODUCT DETAILS |            | GEO              | GEOMETRIC CHARACTERISTICS |  |
|-----------------|------------|------------------|---------------------------|--|
| ITEM CODE       | TRP140090G | dn               | 140                       |  |
| dn              | 140 - 90   | d <sub>n</sub> 1 | 90                        |  |
| SDR DESIGN      | 9          | H [mm]           | 97                        |  |
|                 |            | H1 [mm]          | 83                        |  |
|                 |            | Z [mm]           | 388                       |  |
|                 |            | Z1 [mm]          | 290                       |  |