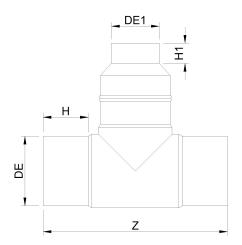

Accesorios inyectados

Te 90° reducida ensemblada mango largo

| PRODUCT DETAILS |            | GEC              | GEOMETRIC CHARACTERISTICS |  |
|-----------------|------------|------------------|---------------------------|--|
| ITEM CODE       | TRP160125G | dn               | 160                       |  |
| dn              | 160 - 125  | d <sub>n</sub> 1 | 125                       |  |
| SDR DESIGN      | 9          | H [mm]           | 105                       |  |
|                 |            | H1 [mm]          | 95                        |  |
|                 |            | Z [mm]           | 425                       |  |
|                 |            | Z1 [mm]          | 320                       |  |